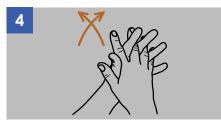

## Duration of the entire procedure: 40-60 seconds

Wet hands with water;

Apply one pump from dispenser onto palm;

Rub hands palm to palm;

Right palm over left dorsum with interlaced fingers and vice versa;

Palm to palm with fingers interlaced;

Backs of fingers to opposing palms with fingers interlocked;

Rotational rubbing of left thumb clasped in right palm and vice versa;

Dry hands thoroughly with a single use towel;