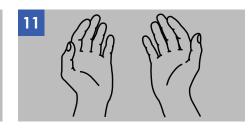

Rotational rubbing, backwards and forwards with clasped fingers;

Use towel to turn off faucet;

Rinse hands with water;

Your hands are now safe.

P: 1300 652 833 • F: (07) 3375 3466 Unit 12/101 Jijaws, Sumner, QLD 4074 www.truclean.com.au