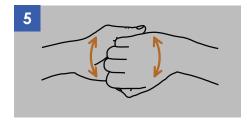

Palm to palm with fingers interlaced;

Backs of fingers to opposing palms with fingers interlocked;

Rotational rubbing of left thumb clasped in right palm and vice versa;

Dry hands thoroughly with a single use towel;

Rotational rubbing, backwards and forwards with clasped fingers;

Use towel to turn off faucet;

Rinse hands with water;

Your hands are now safe.

P: 1300 652 833 • F: (07) 3375 3466 Unit 12/101 Jijaws, Sumner, QLD 4074 www.truclean.com.au