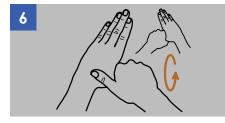

Palm to palm with fingers interlaced;

Backs of fingers to opposing palms with fingers interlocked;

Rotational rubbing of left thumb clasped in right palm and vice versa;

Dry hands thoroughly with a single use towel;