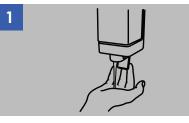

## Duration of the entire procedure: 40-60 seconds

Wet hands with water;

Apply one pump from dispenser onto palm;

Rub hands palm to palm;

Right palm over left dorsum with interlaced fingers and vice versa;