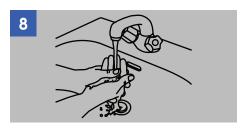

## Duration of the entire procedure: 40-60 seconds

Wet hands with water;

Apply one pump from dispenser onto palm;

Rub hands palm to palm;

Right palm over left dorsum with interlaced fingers and vice versa;