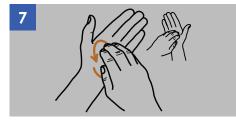

Rotational rubbing, backwards and forwards with clasped fingers;

Use towel to turn off faucet;

Rinse hands with water;

Your hands are now safe.

P: 1300 652 833 • F: (07) 3375 3466 Unit 12/101 Jijaws, Sumner, QLD 4074 www.truclean.com.au