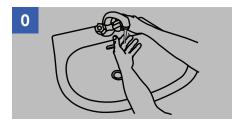

## How to handwash?

## Duration of the entire procedure: 40-60 seconds

Wet hands with water;

Apply one pump from dispenser onto palm;

Rub hands palm to palm;

Right palm over left dorsum with interlaced fingers and vice versa;