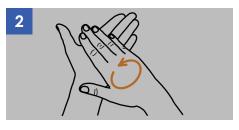

Palm to palm with fingers interlaced;

Backs of fingers to opposing palms with fingers interlocked;

Rotational rubbing of left thumb clasped in right palm and vice versa;

Dry hands thoroughly with a single use towel;