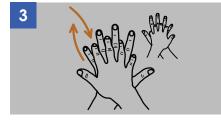

Palm to palm with fingers interlaced;

Backs of fingers to opposing palms with fingers interlocked;

Rotational rubbing of left thumb clasped in right palm and vice versa;

Dry hands thoroughly with a single use towel;

Rotational rubbing, backwards and forwards with clasped fingers;

Use towel to turn off faucet;

Rinse hands with water;

Your hands are now safe.

P: 1300 652 833 • F: (07) 3375 3466 Unit 12/101 Jijaws, Sumner, QLD 4074 www.truclean.com.au