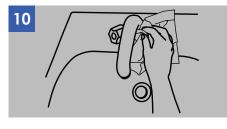

Rotational rubbing, backwards and forwards with clasped fingers;

Use towel to turn off faucet;

Rinse hands with water;

Your hands are now safe.

P: 1300 652 833 • F: (07) 3375 3466 Unit 12/101 Jijaws, Sumner, QLD 4074 www.truclean.com.au