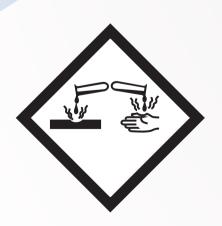

#### **SAFETY**

DANGER: CAUSES SERIOUS EYE DAMAGE.
CAUSES SKIN IRRITATION. CONTACT WITH ACIDS
MY PRODUCE TOXIC GAS.

PREVENTION: Wash hands thoroughly after handling. Wear eye and face protection.

RESPONSE: IF IN EYES: Rinse cautiously with water for several minutes. Remove contact lenses, if present and easy to do. Continue rinsing. If eye irritation persists: Get medical advice. In an emergency dial 000.