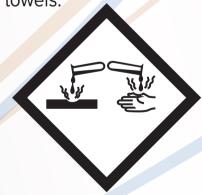

#### **SAFETY**

DANGER: CAUSES SERIOUS EYE DAMAGE.
CAUSES SKIN IRRITATION. MAY CAUSE RESPIRATORY IRRITATION.

PREVENTION: Wear eye / face protection. Wash hands thoroughly after handling. Wear protective gloves. Do not breathe dust. Use only outdoors or in a well-ventilated area.

RESPONSE: IF IN EYES: Rinse cautiously with water for several minutes. Remove contact lenses, if present and easy to do. Continue rinsing. Immediately call a POISON CENTER or doctor. IF ON SKIN: Wash with plenty of soap and water. Specific treatment (see section 4 of this SDS). If skin irritation occurs: Get medical advice. Take off contaminated clothing and wash before reuse. IF INHALED: Remove victim to fresh air and keep at rest in a position comfortable for breathing. Call a POISON CENTER or doctor if you feel unwell.